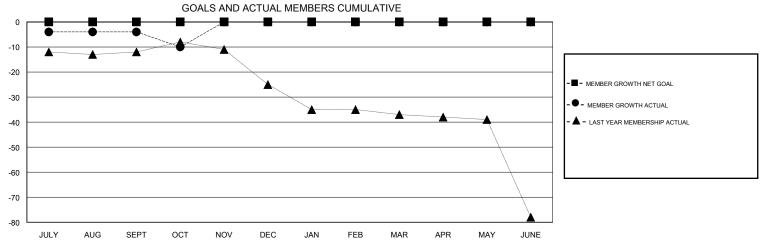

## GOALS AND ACTUAL NEW CLUBS CUMULATIVE

| DROPPED CLUBS: 1  DROPPED MEMBERS |         | 5 CLUBS OF 54 ADDED 1 OR MORE<br>NEW MEMBERS | GENDER DISTRIBU<br>MALE<br>FEMALE | 0TION<br>616 (60.45%)<br>403 (39.55%) |    |
|-----------------------------------|---------|----------------------------------------------|-----------------------------------|---------------------------------------|----|
| DECEASED                          | 3       | CLICK HERE FOR CUMULATIVE  MEMBERSHIP DATA   | TOTAL FAMILY UNIT MEMBERS         |                                       | 65 |
| CLUB CANCELLED OTHER              | 0<br>14 |                                              | FAMILY MEMBERS PAYING HALF DUES   |                                       | 33 |
| TOTAL                             | 17      |                                              | 5020                              |                                       |    |