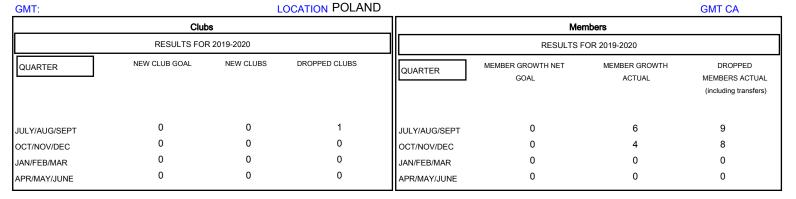

## GOALS AND ACTUAL NEW CLUBS CUMULATIVE

| DROPPED CLUBS: 1  DROPPED MEMBERS |         | 5 CLUBS OF 54 ADDED 1 OR MORE<br>NEW MEMBERS | GENDER DISTRIBU<br>MALE<br>FEMALE | 0TION<br>616 (60.45%)<br>403 (39.55%) |    |
|-----------------------------------|---------|----------------------------------------------|-----------------------------------|---------------------------------------|----|
| DECEASED                          | 3       | CLICK HERE FOR CUMULATIVE  MEMBERSHIP DATA   | TOTAL FAMILY UNIT MEMBERS         |                                       | 65 |
| CLUB CANCELLED OTHER              | 0<br>14 |                                              | FAMILY MEMBERS PAYING HALF DUES   |                                       | 33 |
| TOTAL                             | 17      |                                              | 5020                              |                                       |    |